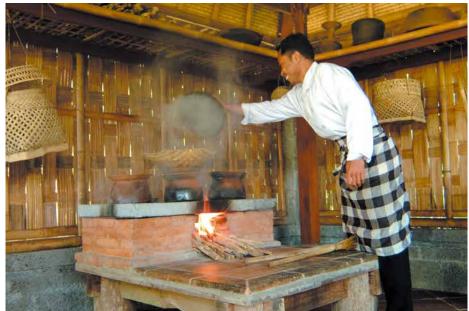

# SEJATI SPA

The earth here blossoms with indigenous fruits, organic vegetables, flowers and herbs, many of which are also used in our spa treatments for medicinal healing as well as for our freshly prepared spa cuisine. The Health and well-being program is totally focused on the individual guest. They learn to feel fit, eat healthier, or simply unwind and reduce stress. For those interested in food planning or weight management, healthy cooking classes are available. The spa lobby and boutique forms the entrance to our health and wellbeing facilities. The architecture is influenced by Balinese temples using a long central staircase. Each of the individual spa rooms has its own private water garden or views over the jungle valley.

# SURYA RESTAURANT

Cooled by natural breezes, with spectacular view of the river valley, gardens and Mount Agung, Surya Restaurant & Bar provides the freshest products, blended with fresh herbs and spices for a scintillating and unforgettable dining experience. A daily menu is specially designed to offer a wide range of. An unforgettable evening awaits you with a fine selection of Indonesian and International dishes and wines. Among our specialties is Rijstafel (in English "Rice-table"). It is a composition of Indonesian delicacies served to Royalty. For many visitors it is an opportunity to sample a variety of Indonesian dishes. Special diets are available and can be tailored to individual needs, e.g. weight reduction, digestive disorders etc. All vegetables are organically grown on the Bagus Jati resort, observing strict ecological principles.