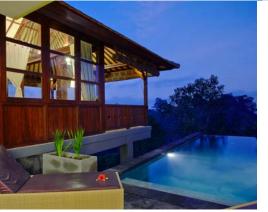

# TWO BEDROOM POOL VILLA

Each 2 bed-room Pool villa which has breathtaking lush forest view consists of two bed rooms, large living room and private pool. It is also available to use as 1 bed room Pool villa especially for honeymooners. Each bed rooms are 62 square meters includes terrace with comfortable day bed and well-designed bath room. The cozy living room is 28 square meters with home theater facilities. The private swimming pool is 3.2 m X 8m, 1.2m deep.