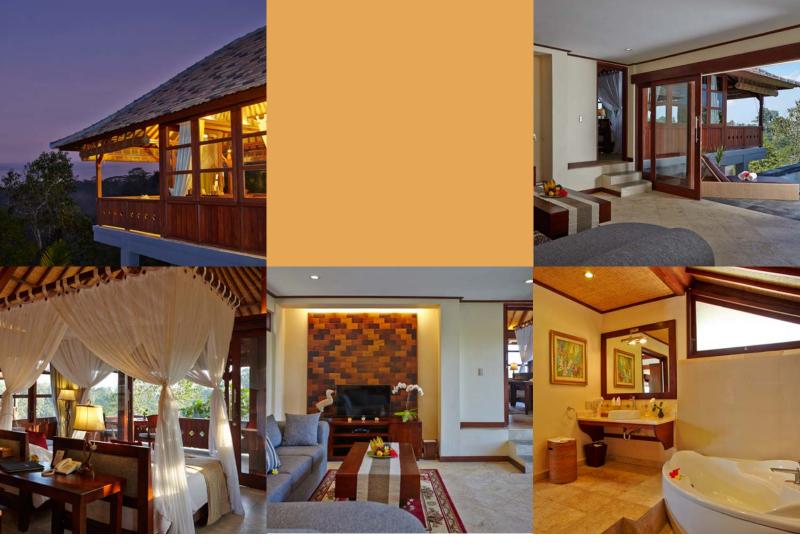

# **DELUXE SPA VILLA**

Deluxe Spa Villas have a diameter of 10 meters, with sufficient space for an extra bed. Bedroom includes canopied king size bed with netting and connecting private dressing room which that lead to an integrated private treatment room with massage bed and Jacuzzi tub.

# SUPERIOR VILLA

Superior Villas are 70 square meters, with large glass window overlooking the forest and mountains. Extra bed is not available. Each villa has either King size or Twin beds.