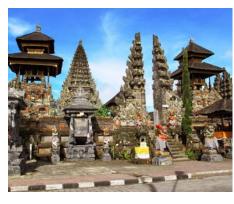

# DESTINATION

Sebatu Temple

**Rice Terrace Ceking** 

**Tegallalang Village** 

Tirta Empul Temple

**Gunung Kawi Temple** 

**Ulun Danu Batur Temple** 

**Petulu Heron Village** 

### DISTANCE FROM RESORT TO

| • Sebatu Temple                  | : ± 6 Km  | (11 minutes by car) |
|----------------------------------|-----------|---------------------|
| <ul> <li>Rice Terrace</li> </ul> | : ± 10 Km | (20 minutes by car) |
| <ul> <li>Kintamani</li> </ul>    | : ± 16 Km | (30 minutes by car) |
| <ul> <li>Petulu</li> </ul>       | : ± 17 Km | (35 minutes by car) |
| <ul> <li>Tampaksiring</li> </ul> | : ± 19 Km | (38 minutes by car) |
| <ul> <li>Ubud</li> </ul>         | : ± 20 Km | (45 minutes by car) |
| <ul> <li>Mount Batur</li> </ul>  | : ± 28 Km | (1 hour by car)     |
| <ul> <li>Denpasar</li> </ul>     | : ± 40 Km | (1.5 hours by car)  |
| <ul> <li>Airport</li> </ul>      | : ± 60 Km | (2 hours by car)    |