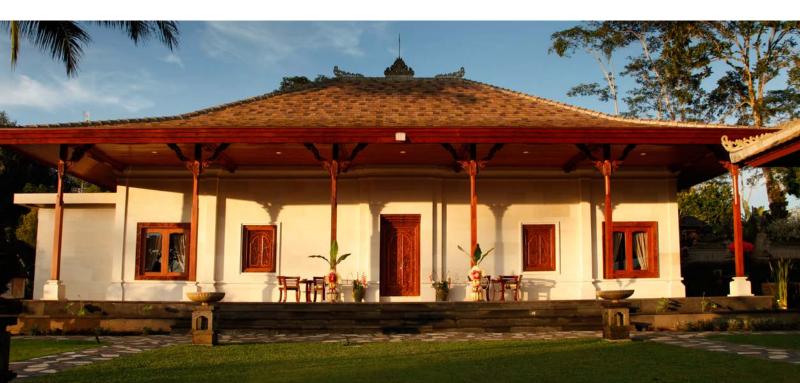

## SUPERIOR CHALET

The Superior Chalet are located in the middle of lavish tropical forest and closed to the "Wos River" that flowing directly to Campuhan, Ubud; well-known as a source of holy water as well as inspiration for holy men and artists. The building design was inspired by Balinese Rice Barn or "Lumbung" which is normally built as a rice/herb storage made of wooden deck raised. Superior Chalet are divided into two stories consist of one bedroom on every level. Each bedroom has its cozy terrace furnished with comfortable day bed and dining table next to the wide glass windows where you can gaze onto incredible green forest view as the sound of river punctuate the silence. When you are lucky, you might sight some exotic animals such as monkey, squirrel along with firefly while winding down under the stars.