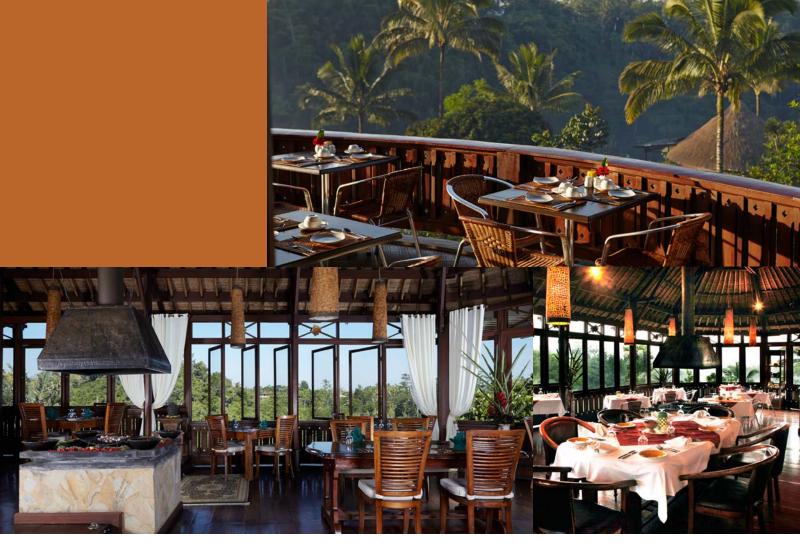

# SURYA RESTAURANT

Cooled by natural breezes, with spectacular view of the river valley, gardens and Mount Agung, Surya Restaurant & Bar provides the freshest products, blended with fresh herbs and spices for a scintillating and unforgettable dining experience. A daily menu is specially designed to offer a wide range of. An unforgettable evening awaits you with a fine selection of Indonesian and International dishes and wines. Among our specialties is Rijstafel (in English "Rice-table"). It is a composition of Indonesian delicacies served to Royalty. For many visitors it is an opportunity to sample a variety of Indonesian dishes. Special diets are available and can be tailored to individual needs, e.g. weight reduction, digestive disorders etc. All vegetables are organically grown on the Bagus Jati resort, observing strict ecological principles.