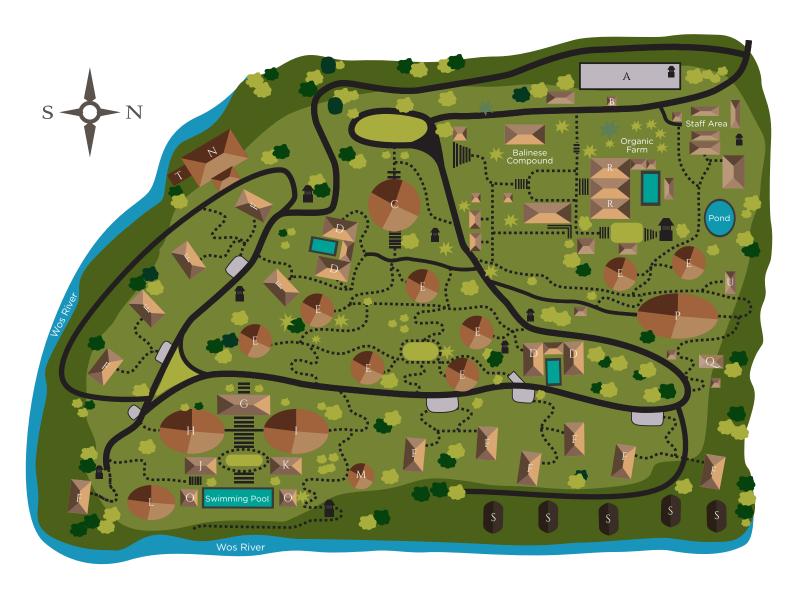

# RESORT MAP

### LEGEND

- A. Parking Area
- B. Security
- C. Lobby/Front Office
- D. Two Bedroom Pool Villa
- E. Deluxe Spa Villa
- F. Superior Villa
- G. Spa Lobby
- H. Treatment Area/Jacuzzi/Steam Bath
- I. Changing Room
- J. Hair Treatment Room

- K. Gym
- L. Saraswati Yoga Room
- M. Meditation Room
- N. Wisnu Yoga Pavilion
- O. Iswari Pool Side Bar
- P. Surya Restaurant
- Q. Balinese Kitchen
- R. Two Bed Room Royal Pool Suite
- S. Superior Chalet
- T. Outdoor Event & Wedding Venue
- U. Restroom