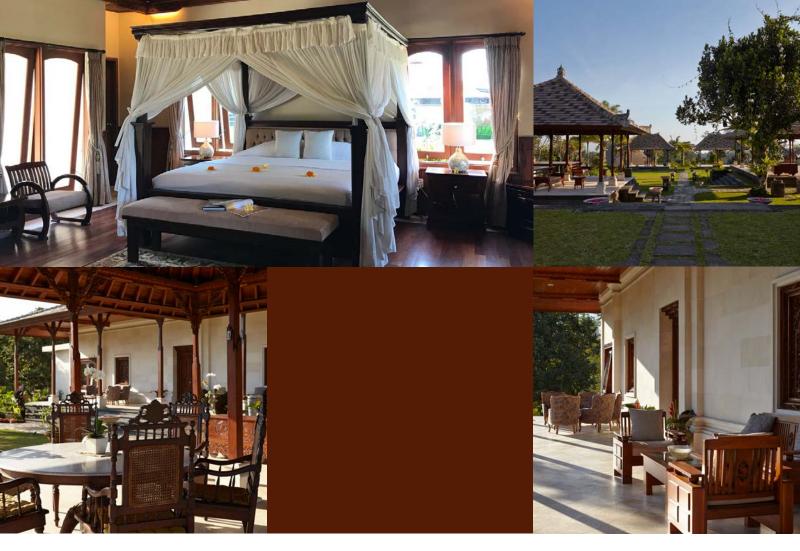

### TWO BEDROOM ROYAL POOL SUITE

The Royal Pool Suite is a stunning accommodation that covers a vast 204 square meters of land and located on the top of extensive facilities in Bagus Jati. It has king-size bedrooms that completed with exquisite bathrooms (incorporating shower, private Jacuzzi and vanity mirror). This stand alone accommodation also furnished with a modern living room (consisting of home theatre, small library, selections of DVD and a plush sofa), spacious luxury kitchen, expansive dining area as well as a private pool and sundeck area.

# TWO BEDROOM POOL VILLA

Each 2 bed-room Pool villa which has breathtaking lush forest view consists of two bed rooms, large living room and private pool. It is also available to use as 1 bed room Pool villa especially for honeymooners. Each bed rooms are 62 square meters includes terrace with comfortable day bed and well-designed bath room. The cozy living room is 28 square meters with home theater facilities. The private swimming pool is 3.2 m X 8m, 1.2m deep.