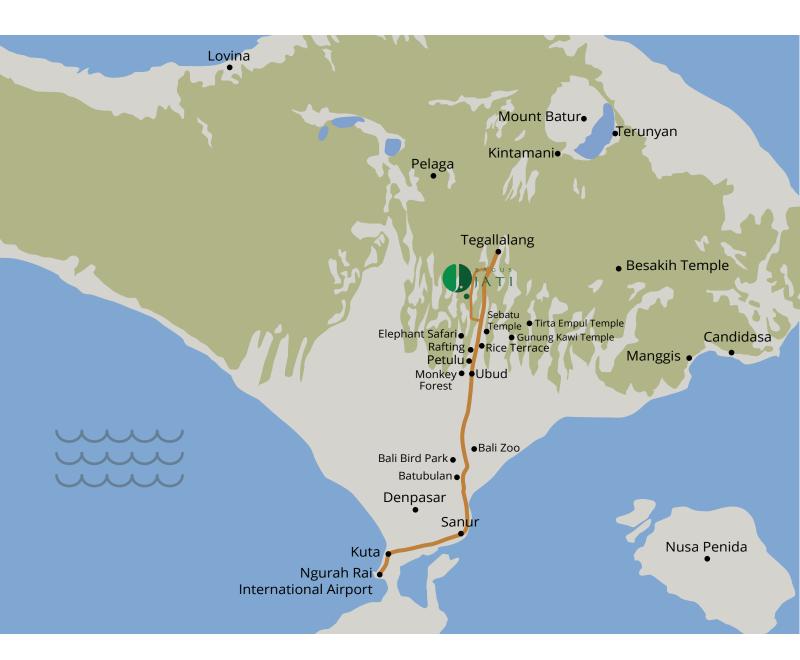

#### DISTANCE FROM RESORT TO

# DESTINATION

Sebatu Temple

**Rice Terrace Ceking** 

**Tegallalang Village** 

Tirta Empul Temple

**Gunung Kawi Temple** 

**Ulun Danu Batur Temple** 

**Petulu Heron Village** 

Kintamani

**Monkey Forest** 

# DESTINATION

Terunyan

Bali Zoo Park

**Bali Bird Park** 

Batubulan Village

**Besakih Temple** 

### DISTANCE FROM RESORT TO

| • Sebatu Temple                  | : ± 6 Km  | (11 minutes by car) |
|----------------------------------|-----------|---------------------|
| <ul> <li>Rice Terrace</li> </ul> | : ± 10 Km | (20 minutes by car) |
| <ul> <li>Kintamani</li> </ul>    | : ± 16 Km | (30 minutes by car) |
| <ul> <li>Petulu</li> </ul>       | : ± 17 Km | (35 minutes by car) |
| <ul> <li>Tampaksiring</li> </ul> | : ± 19 Km | (38 minutes by car) |
| <ul> <li>Ubud</li> </ul>         | : ± 20 Km | (45 minutes by car) |
| <ul> <li>Mount Batur</li> </ul>  | : ± 28 Km | (1 hour by car)     |
| <ul> <li>Denpasar</li> </ul>     | : ± 40 Km | (1.5 hours by car)  |
| <ul> <li>Airport</li> </ul>      | : ± 60 Km | (2 hours by car)    |