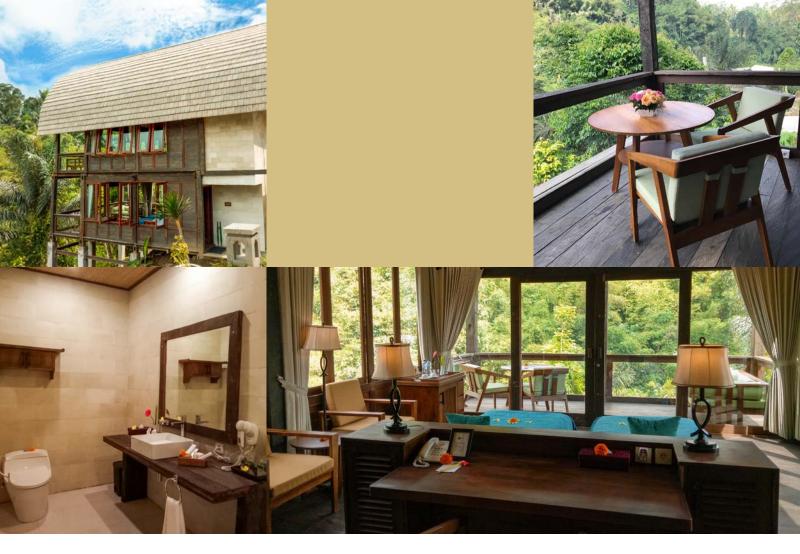

Bali's premier health and wellbeing spa retreat, Bagus Jati is set in 5 hectares of hillside gardens amongst lush tropical forest in the mountains of Uhud. Bali

Bagus Jati offering 4 villas categories comprising the Superior Villa with wide windows overlooking the tropical forest, the Deluxe Spa Villa with private spa facilities, the Pool Villa with amazing valley view and the Royal

Pool Suite with authentic Balinese style architecture. The verandah on our villas provide an excellent setting for a romantic dinner or just relaxing on the day bed.

A complete health and wellbeing center, organic gardens and gourmet restaurant, offer the guest the true spirit and grace of Asian inspired traditional healing.

### TWO BEDROOM ROYAL POOL SUITE

The Royal Pool Suite is a stunning accommodation that covers a vast 204 square meters of land and located on the top of extensive facilities in Bagus Jati. It has king-size bedrooms that completed with exquisite bathrooms (incorporating shower, private Jacuzzi and vanity mirror). This stand alone accommodation also furnished with a modern living room (consisting of home theatre, small library, selections of DVD and a plush sofa), spacious luxury kitchen, expansive dining area as well as a private pool and sundeck area.

# TWO BEDROOM POOL VILLA

Each 2 bed-room Pool villa which has breathtaking lush forest view consists of two bed rooms, large living room and private pool. It is also available to use as 1 bed room Pool villa especially for honeymooners. Each bed rooms are 62 square meters includes terrace with comfortable day bed and well-designed bath room. The cozy living room is 28 square meters with home theater facilities. The private swimming pool is 3.2 m X 8m, 1.2m deep.