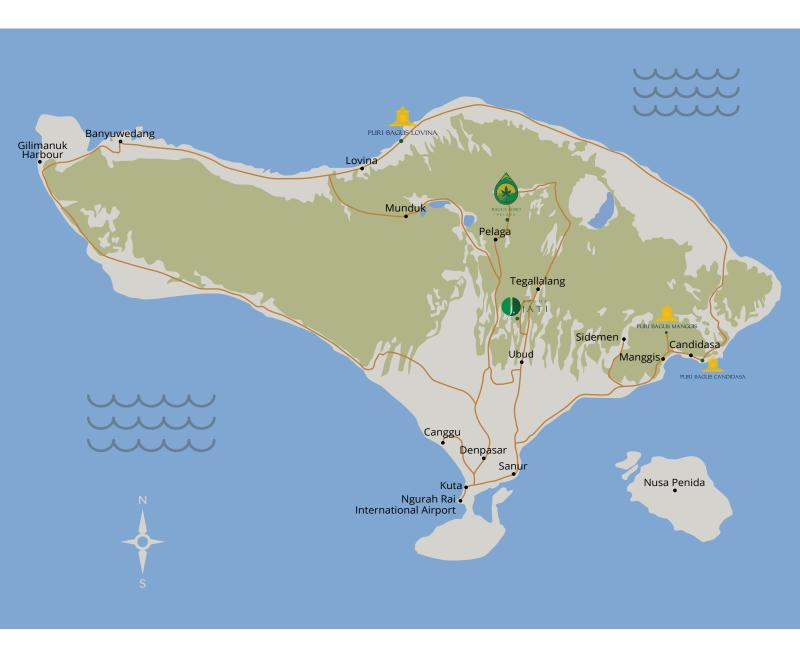

# BALI MAP

Situated between Java and Lombok, the island of Bali is located 8 to 9 degrees south of the equator with the Java Sea to the north, the Indian Ocean to the south. Bali's covers an area of 5,636 km2 or 0.29% of Indonesia, measuring just 90km long the north-south axis and less than about 140km from west to east. Divided into three areas of water, the North Bali Sea is about 3,168km2, the East about 3.350km2, and the West about 2,982km2. Bali Sea covers an area of 9,500km2. The North Bali sea runs along the coastline of Buleleng, the East Bali Sea runs along the coastline of Karangasem, Klungkung and Gianyar, and the West Bali Sea include the coastline of Badung Tabanan and Jembrana.

# LOCATION MAP