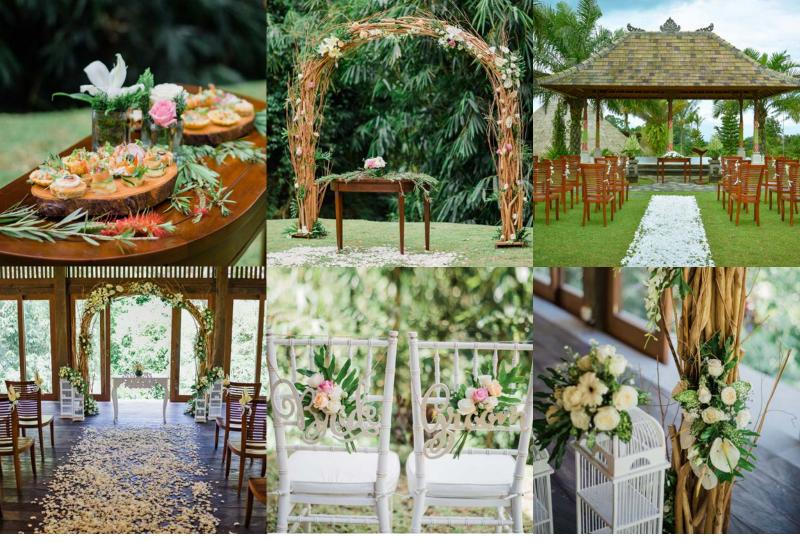

#### Bagus Jati Wedding Compound: unique and historical

In ancient times there was a small village known as Jati, where a revered holy man lived. A large tree "suren" grew along side the holy man's house and nearby was the temple where Villagers often requested his prayers for a long and healthy life. Today, the Bagus Jati Wedding Compound is built right on the premises of the old village and the land where the holy man's house was situated. The tree is still alive today.

#### The Facilities

Bagus Jati Wedding Compound has complete facilities:

- Private Wedding Compound surrounded by gate.
- Wedding Villa
- Lovely Private Pool
- Balinese Wedding Blessing Venue (Bale Gede)
- Multifunctional Venue
- Ceremony Preparation Venue (Bale Saka Nem)

#### **Balinese Wedding Ceremony**

The Balinese wedding ceremony is a process of uniting a man and a woman with their vows and purifying them in the name of Ida Sang Hyang Widhi Wasa, and then to be acknowledged by society as husband and wife. The purpose of this ceremony is to purify the wedding couple, both, physically and spiritually.