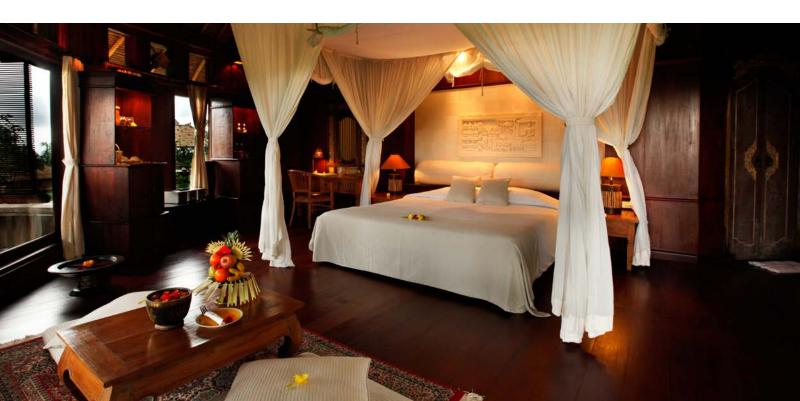

### TWO BEDROOM ROYAL POOL SUITE

The Royal Pool Suite is a stunning accommodation that covers a vast 204 square meters of land and located on the top of extensive facilities in Bagus Jati. It has king-size bedrooms that completed with exquisite bathrooms (incorporating shower, private Jacuzzi and vanity mirror). This stand alone accommodation also furnished with a modern living room (consisting of home theatre, small library, selections of DVD and a plush sofa), spacious luxury kitchen, expansive dining area as well as a private pool and sundeck area.

# TWO BEDROOM POOL VILLA

Each 2 bed-room Pool villa which has breathtaking lush forest view consists of two bed rooms, large living room and private pool. It is also available to use as 1 bed room Pool villa especially for honeymooners. Each bed rooms are 62 square meters includes terrace with comfortable day bed and well-designed bath room. The cozy living room is 28 square meters with home theater facilities. The private swimming pool is 3.2 m X 8m, 1.2m deep.