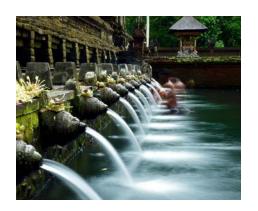

# DESTINATION

Sebatu Temple

**Rice Terrace Ceking** 

**Tegallalang Village** 

Tirta Empul Temple

**Gunung Kawi Temple** 

**Ulun Danu Batur Temple** 

**Petulu Heron Village** 

### DISTANCE FROM RESORT TO

| • Sebatu Temple                  | : ± 6 Km  | (11 minutes by car) |
|----------------------------------|-----------|---------------------|
| <ul> <li>Rice Terrace</li> </ul> | : ± 10 Km | (20 minutes by car) |
| <ul> <li>Kintamani</li> </ul>    | : ± 16 Km | (30 minutes by car) |
| <ul> <li>Petulu</li> </ul>       | : ± 17 Km | (35 minutes by car) |
| <ul> <li>Tampaksiring</li> </ul> | : ± 19 Km | (38 minutes by car) |
| <ul> <li>Ubud</li> </ul>         | : ± 20 Km | (45 minutes by car) |
| <ul> <li>Mount Batur</li> </ul>  | : ± 28 Km | (1 hour by car)     |
| <ul> <li>Denpasar</li> </ul>     | : ± 40 Km | (1.5 hours by car)  |
| <ul> <li>Airport</li> </ul>      | : ± 60 Km | (2 hours by car)    |