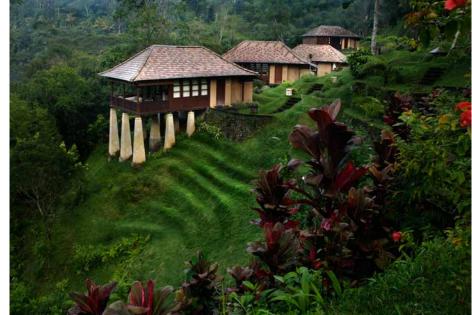

# SUPERIOR VILLA

Superior Villas are 70 square meters, with large glass window overlooking the forest and mountains. Extra bed is not available. Each villa has either King size or Twin beds.