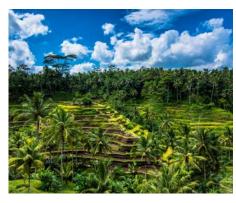

# DESTINATION

Sebatu Temple

**Rice Terrace Ceking** 

**Tegallalang Village** 

Tirta Empul Temple

**Gunung Kawi Temple** 

**Ulun Danu Batur Temple** 

**Petulu Heron Village** 

### DISTANCE FROM RESORT TO

| • Sebatu Temple                  | : ± 6 Km  | (11 minutes by car) |
|----------------------------------|-----------|---------------------|
| <ul> <li>Rice Terrace</li> </ul> | : ± 10 Km | (20 minutes by car) |
| <ul> <li>Kintamani</li> </ul>    | : ± 16 Km | (30 minutes by car) |
| <ul> <li>Petulu</li> </ul>       | : ± 17 Km | (35 minutes by car) |
| <ul> <li>Tampaksiring</li> </ul> | : ± 19 Km | (38 minutes by car) |
| <ul> <li>Ubud</li> </ul>         | : ± 20 Km | (45 minutes by car) |
| <ul> <li>Mount Batur</li> </ul>  | : ± 28 Km | (1 hour by car)     |
| <ul> <li>Denpasar</li> </ul>     | : ± 40 Km | (1.5 hours by car)  |
| <ul> <li>Airport</li> </ul>      | : ± 60 Km | (2 hours by car)    |