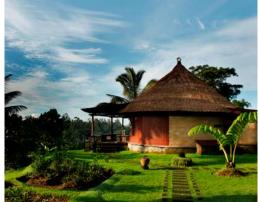

# **DELUXE SPA VILLA**

Deluxe Spa Villas have a diameter of 10 meters, with sufficient space for an extra bed. Bedroom includes canopied king size bed with netting and connecting private dressing room which that lead to an integrated private treatment room with massage bed and Jacuzzi tub.