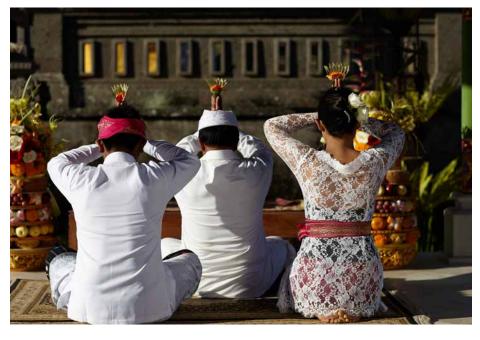

#### **Balinese Wedding Ceremony**

The Balinese wedding ceremony is a process of uniting a man and a woman with their vows and purifying them in the name of Ida Sang Hyang Widhi Wasa, and then to be acknowledged by society as husband and wife. The purpose of this ceremony is to purify the wedding couple, both, physically and spiritually.