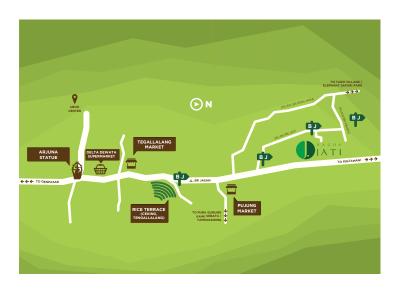

# LOCATION MAP

#### DISTANCE FROM RESORT TO

# DESTINATION

Sebatu Temple

**Rice Terrace Ceking** 

**Tegallalang Village** 

Tirta Empul Temple

**Gunung Kawi Temple** 

**Ulun Danu Batur Temple** 

**Petulu Heron Village** 

Kintamani

**Monkey Forest** 

# DESTINATION

Terunyan

Bali Zoo Park

**Bali Bird Park** 

Batubulan Village

**Besakih Temple** 

### DISTANCE FROM RESORT TO

| • Sebatu Temple                  | : ± 6 Km  | (11 minutes by car) |
|----------------------------------|-----------|---------------------|
| <ul> <li>Rice Terrace</li> </ul> | : ± 10 Km | (20 minutes by car) |
| <ul> <li>Kintamani</li> </ul>    | : ± 16 Km | (30 minutes by car) |
| <ul> <li>Petulu</li> </ul>       | : ± 17 Km | (35 minutes by car) |
| <ul> <li>Tampaksiring</li> </ul> | : ± 19 Km | (38 minutes by car) |
| <ul> <li>Ubud</li> </ul>         | : ± 20 Km | (45 minutes by car) |
| <ul> <li>Mount Batur</li> </ul>  | : ± 28 Km | (1 hour by car)     |
| <ul> <li>Denpasar</li> </ul>     | : ± 40 Km | (1.5 hours by car)  |
| <ul> <li>Airport</li> </ul>      | : ± 60 Km | (2 hours by car)    |