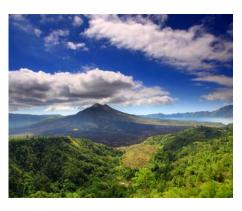

### DISTANCE FROM RESORT TO

| • Sebatu Temple                  | : ± 6 Km  | (11 minutes by car) |
|----------------------------------|-----------|---------------------|
| <ul> <li>Rice Terrace</li> </ul> | : ± 10 Km | (20 minutes by car) |
| <ul> <li>Kintamani</li> </ul>    | : ± 16 Km | (30 minutes by car) |
| <ul> <li>Petulu</li> </ul>       | : ± 17 Km | (35 minutes by car) |
| <ul> <li>Tampaksiring</li> </ul> | : ± 19 Km | (38 minutes by car) |
| <ul> <li>Ubud</li> </ul>         | : ± 20 Km | (45 minutes by car) |
| <ul> <li>Mount Batur</li> </ul>  | : ± 28 Km | (1 hour by car)     |
| <ul> <li>Denpasar</li> </ul>     | : ± 40 Km | (1.5 hours by car)  |
| <ul> <li>Airport</li> </ul>      | : ± 60 Km | (2 hours by car)    |