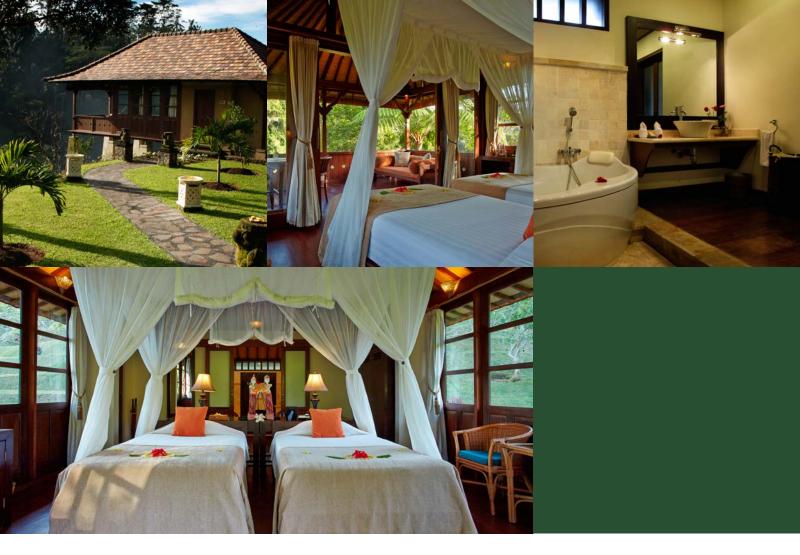

# SUPERIOR VILLA

Superior Villas are 70 square meters, with large glass window overlooking the forest and mountains. Extra bed is not available. Each villa has either King size or Twin beds.

## SUPERIOR CHALET

The Superior Chalet are located in the middle of lavish tropical forest and closed to the "Wos River" that flowing directly to Campuhan, Ubud; well-known as a source of holy water as well as inspiration for holy men and artists. The building design was inspired by Balinese Rice Barn or "Lumbung" which is normally built as a rice/herb storage made of wooden deck raised. Superior Chalet are divided into two stories consist of one bedroom on every level. Each bedroom has its cozy terrace furnished with comfortable day bed and dining table next to the wide glass windows where you can gaze onto incredible green forest view as the sound of river punctuate the silence. When you are lucky, you might sight some exotic animals such as monkey, squirrel along with firefly while winding down under the stars.