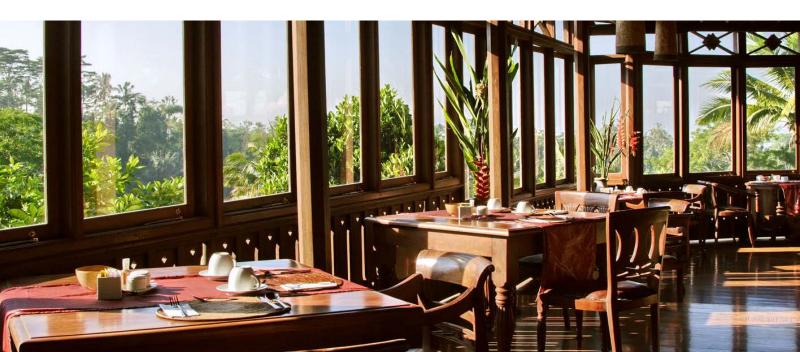

# SURYA RESTAURANT

Cooled by natural breezes, with spectacular view of the river valley, gardens and Mount Agung, Surya Restaurant & Bar provides the freshest products, blended with fresh herbs and spices for a scintillating and unforgettable dining experience. A daily menu is specially designed to offer a wide range of. An unforgettable evening awaits you with a fine selection of Indonesian and International dishes and wines. Among our specialties is Rijstafel (in English "Rice-table"). It is a composition of Indonesian delicacies served to Royalty. For many visitors it is an opportunity to sample a variety of Indonesian dishes. Special diets are available and can be tailored to individual needs, e.g. weight reduction, digestive disorders etc. All vegetables are organically grown on the Bagus Jati resort, observing strict ecological principles.