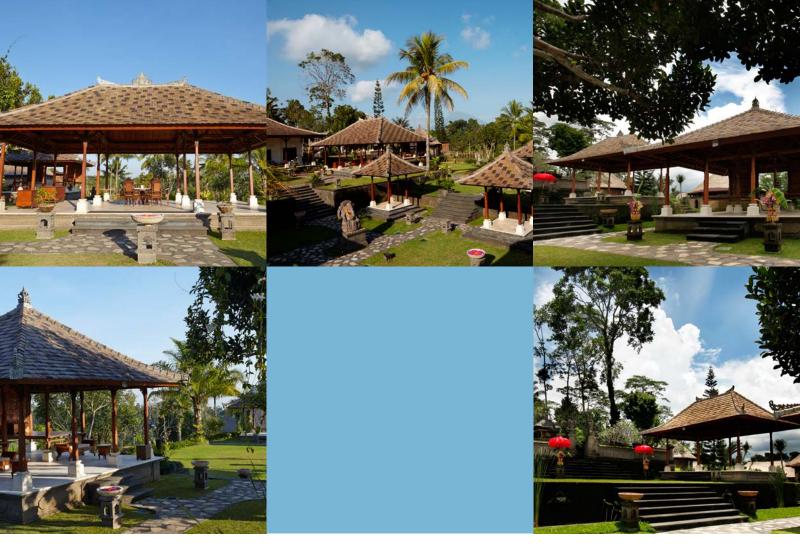

### **BALINESE COMPOUND**

#### Bagus Jati Wedding Compound: unique and historical

In ancient times there was a small village known as Jati, where a revered holy man lived. A large tree "suren" grew along side the holy man's house and nearby was the temple where Villagers often requested his prayers for a long and healthy life. Today, the Bagus Jati Wedding Compound is built right on the premises of the old village and the land where the holy man's house was situated. The tree is still alive today.

All buildings of this compound have been constructed in line with the Balinese concept of Tri Mandala and Balinese manuscripts concerning architecture. The Tri Mandala is the concept of the three levels of space relating to man's basic relationships with the environment, society, and God. All levels must be arranged in harmony, so that all living things can achieve happiness.

Remaining true to Tri Mandala concept, the Bagus Jati wedding compound is divided into three levels of space, the main gate and high tower, the bale, and third the public and family temples.