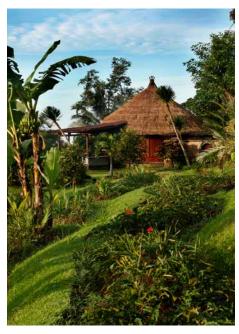

## SUPERIOR CHALET

The Superior Chalet are located in the middle of lavish tropical forest and closed to the "Wos River" that flowing directly to Campuhan, Ubud; well-known as a source of holy water as well as inspiration for holy men and artists. The building design was inspired by Balinese Rice Barn or "Lumbung" which is normally built as a rice/herb storage made of wooden deck raised. Superior Chalet are divided into two stories consist of one bedroom on every level. Each bedroom has its cozy terrace furnished with comfortable day bed and dining table next to the wide glass windows where you can gaze onto incredible green forest view as the sound of river punctuate the silence. When you are lucky, you might sight some exotic animals such as monkey, squirrel along with firefly while winding down under the stars.