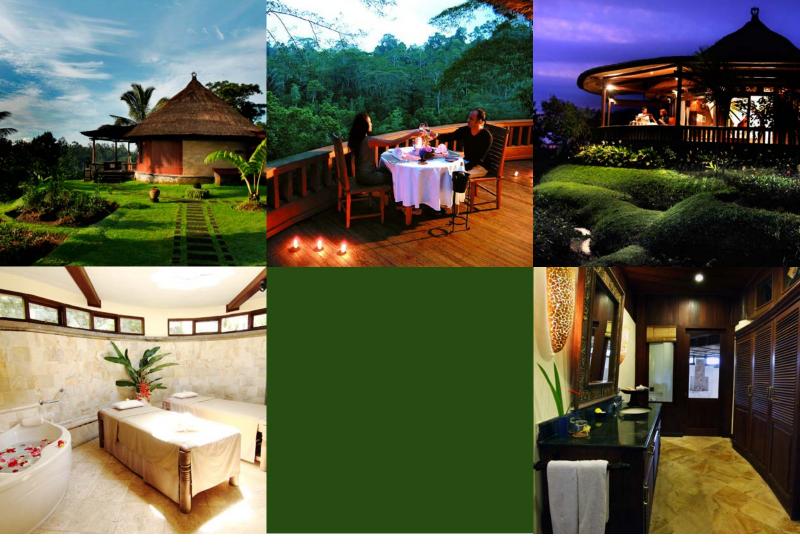

Bali's premier health and wellbeing spa retreat, Bagus Jati is set in 5 hectares of hillside gardens amongst lush tropical forest in the mountains of Uhud. Bali

Bagus Jati offering 4 villas categories comprising the Superior Villa with wide windows overlooking the tropical forest, the Deluxe Spa Villa with private spa facilities, the Pool Villa with amazing valley view and the Royal

Pool Suite with authentic Balinese style architecture. The verandah on our villas provide an excellent setting for a romantic dinner or just relaxing on the day bed.

A complete health and wellbeing center, organic gardens and gourmet restaurant, offer the guest the true spirit and grace of Asian inspired traditional healing.

# SEJATI SPA

The earth here blossoms with indigenous fruits, organic vegetables, flowers and herbs, many of which are also used in our spa treatments for medicinal healing as well as for our freshly prepared spa cuisine. The Health and well-being program is totally focused on the individual guest. They learn to feel fit, eat healthier, or simply unwind and reduce stress. For those interested in food planning or weight management, healthy cooking classes are available. The spa lobby and boutique forms the entrance to our health and wellbeing facilities. The architecture is influenced by Balinese temples using a long central staircase. Each of the individual spa rooms has its own private water garden or views over the jungle valley.