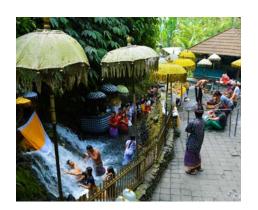

# DESTINATION

Sebatu Temple

**Rice Terrace Ceking** 

**Tegallalang Village** 

Tirta Empul Temple

**Gunung Kawi Temple** 

**Ulun Danu Batur Temple** 

**Petulu Heron Village** 

### DISTANCE FROM RESORT TO

| • Sebatu Temple                  | : ± 6 Km  | (11 minutes by car) |
|----------------------------------|-----------|---------------------|
| <ul> <li>Rice Terrace</li> </ul> | : ± 10 Km | (20 minutes by car) |
| <ul> <li>Kintamani</li> </ul>    | : ± 16 Km | (30 minutes by car) |
| <ul> <li>Petulu</li> </ul>       | : ± 17 Km | (35 minutes by car) |
| <ul> <li>Tampaksiring</li> </ul> | : ± 19 Km | (38 minutes by car) |
| <ul> <li>Ubud</li> </ul>         | : ± 20 Km | (45 minutes by car) |
| <ul> <li>Mount Batur</li> </ul>  | : ± 28 Km | (1 hour by car)     |
| <ul> <li>Denpasar</li> </ul>     | : ± 40 Km | (1.5 hours by car)  |
| <ul> <li>Airport</li> </ul>      | : ± 60 Km | (2 hours by car)    |