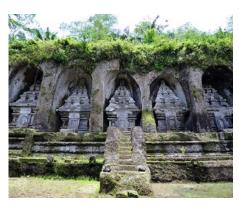

# DESTINATION

Sebatu Temple

**Rice Terrace Ceking** 

**Tegallalang Village** 

Tirta Empul Temple

**Gunung Kawi Temple** 

**Ulun Danu Batur Temple** 

**Petulu Heron Village** 

### DISTANCE FROM RESORT TO

| • Sebatu Temple                  | : ± 6 Km  | (11 minutes by car) |
|----------------------------------|-----------|---------------------|
| <ul> <li>Rice Terrace</li> </ul> | : ± 10 Km | (20 minutes by car) |
| <ul> <li>Kintamani</li> </ul>    | : ± 16 Km | (30 minutes by car) |
| <ul> <li>Petulu</li> </ul>       | : ± 17 Km | (35 minutes by car) |
| <ul> <li>Tampaksiring</li> </ul> | : ± 19 Km | (38 minutes by car) |
| <ul> <li>Ubud</li> </ul>         | : ± 20 Km | (45 minutes by car) |
| <ul> <li>Mount Batur</li> </ul>  | : ± 28 Km | (1 hour by car)     |
| <ul> <li>Denpasar</li> </ul>     | : ± 40 Km | (1.5 hours by car)  |
| <ul> <li>Airport</li> </ul>      | : ± 60 Km | (2 hours by car)    |