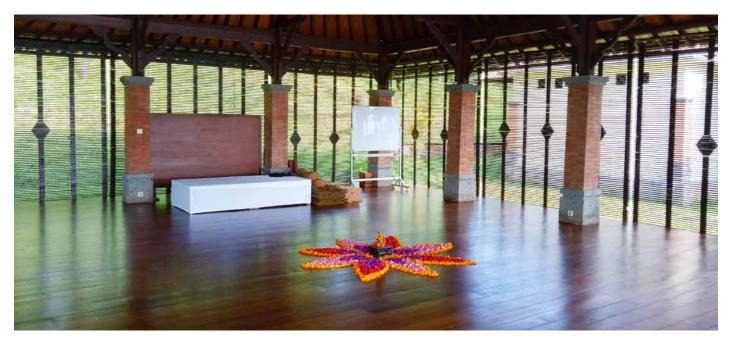

## JAYA GRAHA MEETING ROOM

Jaya Graha, it has two meeting room one side is good for 80 people on theatre style, the other one is good for 20 people U shape style. Setting can be modified according to your need such as : Seminar, Talk Show etc. VIP Holding Lounge,offer mini library for free, it has kitchenette, Bar and comfortable chair.

Front Office, that connected with the lobby and Jaya Graha meeting room, will serve you all information and reservation activities