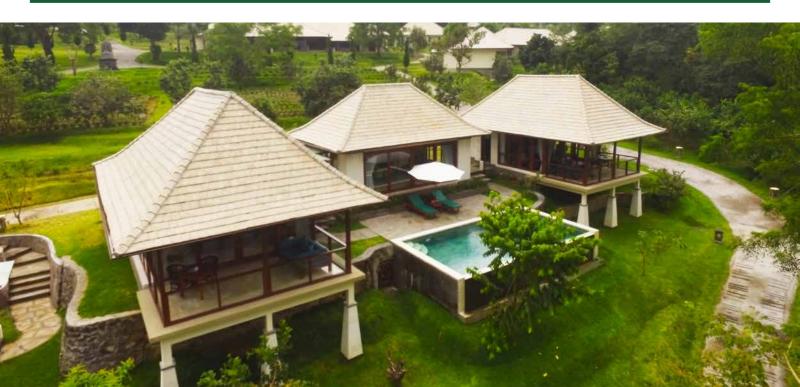

### LUXURY TWO-BEDROOM FARM VILLA WITH POOL

Two spacious bedrooms each with their own bathroom ensure a level of luxury and privacy unlike any other. Luxury Two-bedroom Farm Villa is ideal for families and those who are looking for privacy and intimacy. It is overlooking lush tropical Balinese garden landscape with a separate building to connect two Farm Villa units. This compound is also equipped with a private swimming pool with spacious living, dining & kitchenette area. The combination of rural appeal and natural lifestyle as well as modern comfort will spoil you.

Setting can be modified according to your need such as : Seminar, Talk Show etc. Living room, offer mini library for free, it has kitchenette, bar and comfortable chair.

Pool, free form swimming pool is setting among Superior Farm Rooms and square one setting between Farm Villas. Sundeck chair and towel is available.