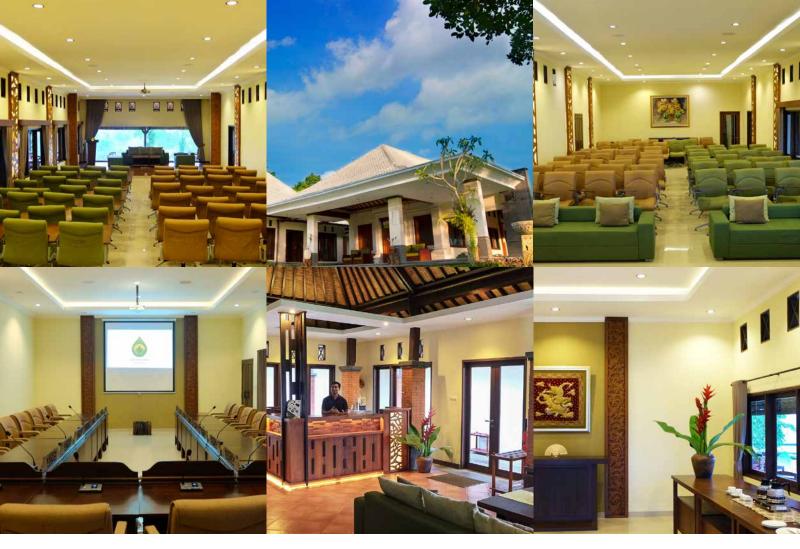

Explore Balinese enchanting culture and fascinating tradition through a great array of activities, such as a tour to Pucak Mangu Temple, farming lessons, yoga in nature, and experience a Balinese massage to name a few. Our restaurant, meeting rooms with VIP holding lounge facility, yoga and meditation pavilion, gazebo and children's playground are all situated on this sprawling mountainous property. Situated at 950 meters above sea level, Pelaga Village offers fresh mountain air and magnificent panorama. Experience the magnificent fusion of traditional "Tri Hita Karana" and agro-tourism at Bagus Agro Pelaga.

#### **RESORT FACILITIES**

- Fine parking a lot
- Facing wide tropical forest
- Jaya Graha meeting room completed with VIP room
- · Executive meeting room
- Yoga pavilion with 40 persons capacity
- Lotus Restaurant with 40 seats served special menu called Steamboat
- Tunjung Restaurant with 50 seats served buffet or Ala carte menu
- 2 unit public swimming pool
- Balinese compound for Balinese culture/activity demonstration
- Rest room
- Lobby
- Reception area
- Camping ground
- Doctor upon request
- Tours, adventure and transportation
- Vegetable, flower on green house

Front office, that connected with the lobby and Jaya Graha meeting room, will serve you all information and reservation activities.

Our Restaurant is consisting of two wings, Tunjung Restaurant has 50 seats served Local and International cuisine, and Lotus Restaurant served special Chinese Mongolian style of cooking called "Steamboat" it is good for 40 persons. Mahogany Bar facing spectacular view of mount Agung, served special Healthy drinks, Alcoholic served upon request.

Wantilan, this semi open building with wooden floor will be suitable for Yoga lesson and it is good 40 peoples. Jaya Graha, it has two meeting room one side is good for 70 peoples on theatre style, the other one is good for 22 peoples U shape style.

## JAYA GRAHA MEETING ROOM

Jaya Graha, it has two meeting room one side is good for 80 people on theatre style, the other one is good for 20 people U shape style. Setting can be modified according to your need such as : Seminar, Talk Show etc. VIP Holding Lounge,offer mini library for free, it has kitchenette, Bar and comfortable chair.

## TUNJUNG RESTAURANT & LOTUS RESTAURANT

Our restaurants at Bagus Agro Pelaga Resort serve various kinds of food as for instance a full menu derived from the Japanese generally known as Shabu-shabu/Steamboat (only served in Lotus Restaurant), typical traditional Indonesian dishes along with variants of healthy foods. Our constantly evolving menu is the creation of our chef who only uses the freshest seasonal ingredients and products available from local growers, farmers, ranchers, fisheries and our own garden. Our chef applies old-world cooking principles to create seasonal, delicious foods that are bold, light and distinct.