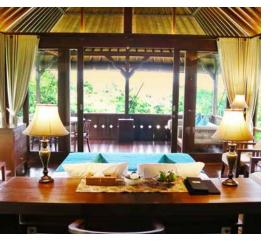

# SUPERIOR FARM ROOM

Secluded in a private corner of the resort, the complex Superior Farm Rooms are sanctuaries of privacy amidst a beautiful tropical forest with private terrace and adjoining swimming pool. Reminiscent of traditional homesteads, 30 spacious, Superior Farm Rooms with a private terrace offers every conceivable amenity - a place created for those who seek to relax and reconnect with Mother Nature to rejuvenate body and soul.

Setting can be modified according to your need such as : Seminar, Talk Show etc. Living room, offer mini library for free, it has kitchenette, bar and comfortable chair.

Pool, free form swimming pool is setting among Superior Farm Rooms and square one setting between Farm Villas. Sundeck chair and towel is available.