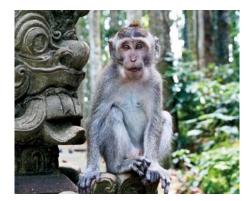

# DESTINATION

Pucak Mangu Temple

Nungnung Waterfall

Pod Chocolate Factory

Sekar Mukti Village

Sangeh Monkey Forest

Bedugul

Kintamani

#### DISTANCE FROM RESORT TO

- Pucak Mangu Temple : ± 2 Km
- Nungnung Waterfall : ± 6.4 Km •
- Sangeh Monkey Forest : ± 26 Km • : ± 29 Km
- Kintamani •
- Bedugul •
- ٠ Taman Ayun Temple •
- Ubud •
- Denpasar
- Ngurah Rai Airport