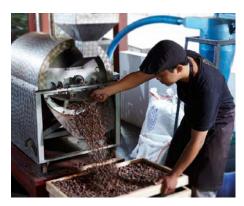

# DESTINATION

Pucak Mangu Temple

Nungnung Waterfall

Pod Chocolate Factory

Sekar Mukti Village

Sangeh Monkey Forest

Bedugul

Kintamani

Balinese compound, it has five gazebo completed with Balinese traditional kitchen equipment. Offered several demonstration such as : Balinese sweet making, coffee roasting etc.