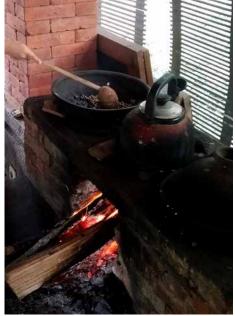

Balinese compound, it has five gazebo completed with Balinese traditional kitchen equipment. Offered several demonstration such as : Balinese sweet making, coffee roasting etc.