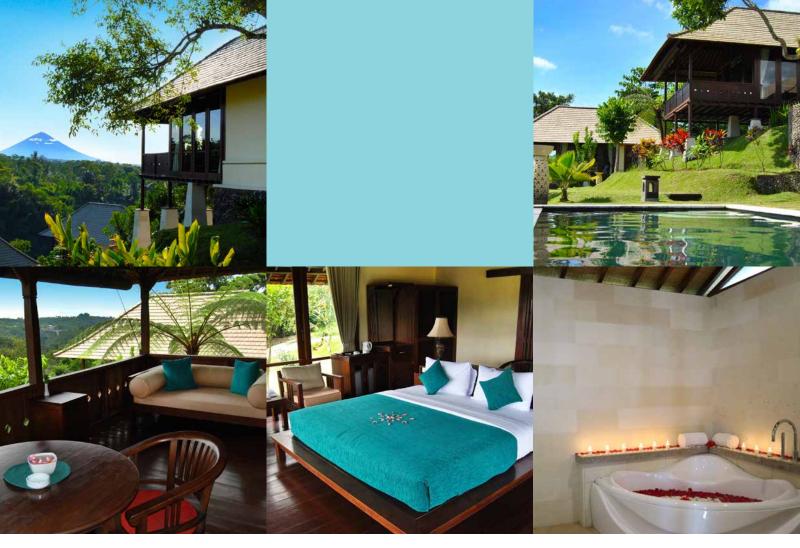

# SUPERIOR FARM ROOM

Secluded in a private corner of the resort, the complex Superior Farm Rooms are sanctuaries of privacy amidst a beautiful tropical forest with private terrace and adjoining swimming pool. Reminiscent of traditional homesteads, 30 spacious, Superior Farm Rooms with a private terrace offers every conceivable amenity - a place created for those who seek to relax and reconnect with Mother Nature to rejuvenate body and soul.

## LUXURY FARM VILLA

Sanctuaries of privacy with stunning view of Petang fertile valley. Each of these Luxury Farm Villas offers peace and quiet environment that you can enjoy you from your expansive, luxurious living area. It is a haven in the country offering serenity, heavenly landscapes and the rich heritage of the land - an ideal family retreat or honeymoon hideaway.

### LUXURY TWO-BEDROOM FARM VILLA WITH POOL

Two spacious bedrooms each with their own bathroom ensure a level of luxury and privacy unlike any other. Luxury Two-bedroom Farm Villa is ideal for families and those who are looking for privacy and intimacy. It is overlooking lush tropical Balinese garden landscape with a separate building to connect two Farm Villa units. This compound is also equipped with a private swimming pool with spacious living, dining & kitchenette area. The combination of rural appeal and natural lifestyle as well as modern comfort will spoil you.