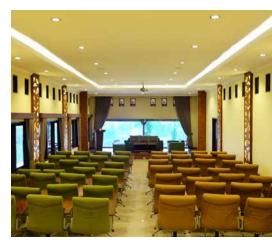

Wantilan, this semi open building with wooden floor will be suitable for Yoga lesson and it is good 40 peoples. Jaya Graha, it has two meeting room one side is good for 70 peoples on theatre style, the other one is good for 22 peoples U shape style.

## JAYA GRAHA MEETING ROOM

Jaya Graha, it has two meeting room one side is good for 80 people on theatre style, the other one is good for 20 people U shape style. Setting can be modified according to your need such as : Seminar, Talk Show etc. VIP Holding Lounge,offer mini library for free, it has kitchenette, Bar and comfortable chair.