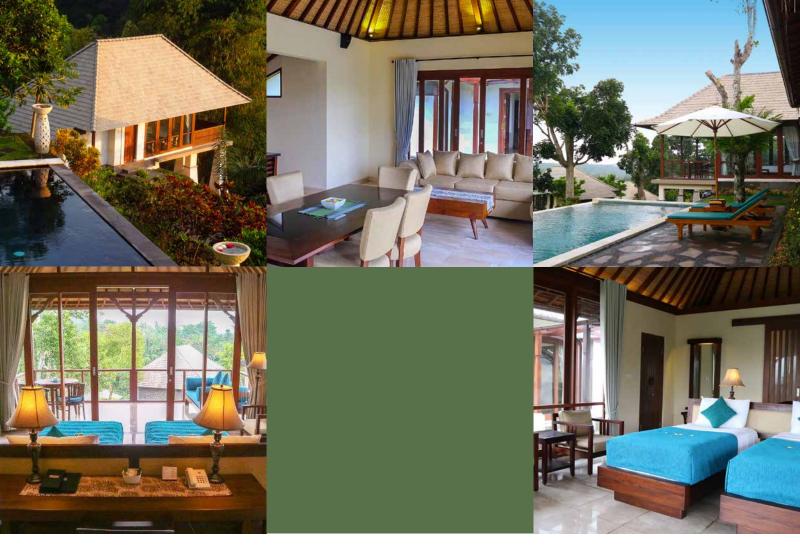

## LUXURY FARM VILLA

Sanctuaries of privacy with stunning view of Petang fertile valley. Each of these Luxury Farm Villas offers peace and quiet environment that you can enjoy you from your expansive, luxurious living area. It is a haven in the country offering serenity, heavenly landscapes and the rich heritage of the land - an ideal family retreat or honeymoon hideaway.

### LUXURY TWO-BEDROOM FARM VILLA WITH POOL

Two spacious bedrooms each with their own bathroom ensure a level of luxury and privacy unlike any other. Luxury Two-bedroom Farm Villa is ideal for families and those who are looking for privacy and intimacy. It is overlooking lush tropical Balinese garden landscape with a separate building to connect two Farm Villa units. This compound is also equipped with a private swimming pool with spacious living, dining & kitchenette area. The combination of rural appeal and natural lifestyle as well as modern comfort will spoil you.

Setting can be modified according to your need such as : Seminar, Talk Show etc. Living room, offer mini library for free, it has kitchenette, bar and comfortable chair.

Pool, free form swimming pool is setting among Superior Farm Rooms and square one setting between Farm Villas. Sundeck chair and towel is available.