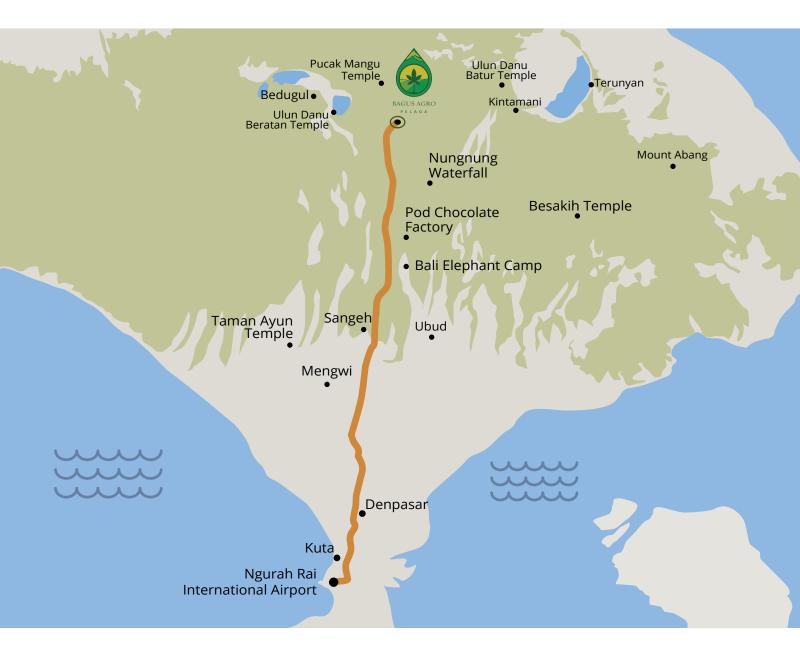

#### DISTANCE FROM RESORT TO

: ± 2 Km

: ± 6.4 Km

: ± 37 Km

: ± 29 Km

: ± 29 Km

: ± 30 Km

- Pucak Mangu Temple
- Nungnung Waterfall
- Pod Chocolate Factory : ± 20 Km
- Bali Elephant Camp : ± 21 Km
- Sangeh Monkey Forest
- Bedugul
- Kintamani
- Ulun Danu Batur Temple : ± 29 Km
- Ulun Danu Beratan

(11 minutes by car)
(30 minutes by car)
(35 minutes by car)
(40 minutes by car)
(50 minutes by car)
(50 minutes by car)
(50 minutes by car)
(55 minutes by car)

(5 minutes by car)

- Taman Ayun Temple : ± 36 Km (55 minutes by car)
  Mengwi : ± 37 Km (60 minutes by car)
- Ubud
- Mount Abang
- Terunyan
- Besakih Temple
- Denpasar
- Kuta
- Airport
- : ± 41 Km : ± 45 Km : ± 51 Km : ± 51 Km : ± 60 Km : ± 61 Km

: ± 40 Km

- (60 minutes by car) (75 minutes by car) (80 minutes by car) (85 minutes by car)
- (90 minutes by car)
- (90 minutes by car)
- (2 hours by car)
- n (2 hours by car)

# DESTINATION

Pucak Mangu Temple

Nungnung Waterfall

Pod Chocolate Factory

Sekar Mukti Village

Sangeh Monkey Forest

Bedugul

Kintamani

Ulun Danu Batur Temple

Ulun Danu Beratan

# DESTINATION

Taman Ayun Temple

Mengwi

Ubud

Mount Abang

Terunyan

**Besakih Temple** 

**RESORT MAP** 

#### DISTANCE FROM RESORT TO

- Pucak Mangu Temple : ± 2 Km
- Nungnung Waterfall : ± 6.4 Km •
- Sangeh Monkey Forest : ± 26 Km • : ± 29 Km
- Kintamani •
- Bedugul •
- ٠ Taman Ayun Temple •
- Ubud •
- Denpasar
- Ngurah Rai Airport

(11 minutes by car) (11 minutes by car) (40 minutes by car) (50 minutes by car) (50 minutes by car) (55 minutes by car) (75 minutes by car) (90 minutes by car) (2 hours by car)