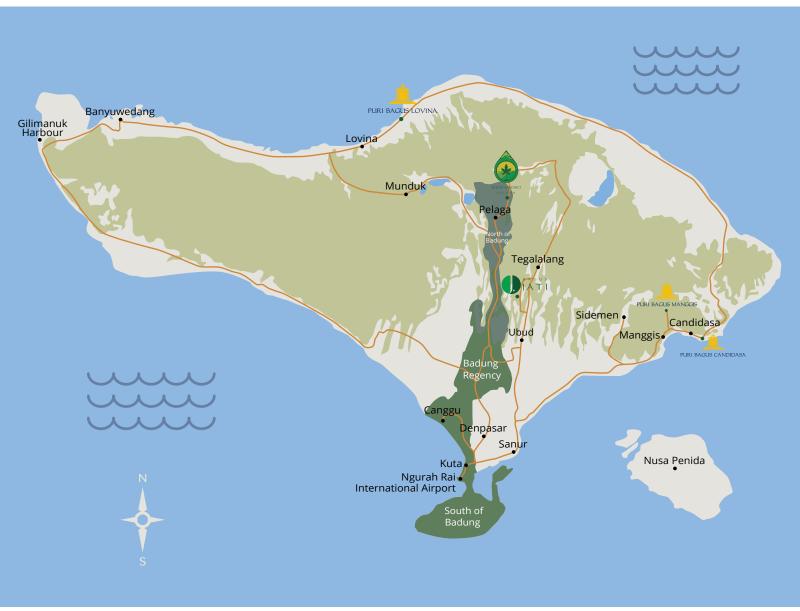

# BALI MAP

Situated between Java and Lombok, the island of Bali is located 8 to 9 degrees south of the equator with the Java Sea to the north, the Indian Ocean to the south. Bali's covers an area of 5,636 km<sup>2</sup> or 0.29% of Indonesia, measuring just 90 km long the north-south axis and less than about 140 km from west to east. Divided into three areas of water, the North Bali Sea is about 3,168 km<sup>2</sup>, the East about 3.350 km<sup>2</sup>, and the West about 2,982 km<sup>2</sup>. Bali Sea covers an area of 9,500 km<sup>2</sup>. The North Bali sea runs along the coastline of Buleleng, the East Bali Sea runs along the coastline of Karangasem, Klungkung and Gianyar, and the West Bali Sea include the coastline of Badung Tabanan and Jembrana.