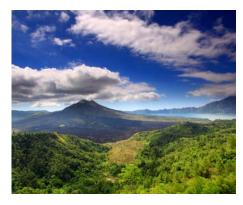

# BALI MAP

Situated between Java and Lombok, the island of Bali is located 8 to 9 degrees south of the equator with the Java Sea to the north, the Indian Ocean to the south. Bali's covers an area of 5,636 km<sup>2</sup> or 0.29% of Indonesia, measuring just 90 km long the north-south axis and less than about 140 km from west to east. Divided into three areas of water, the North Bali Sea is about 3,168 km<sup>2</sup>, the East about 3.350 km<sup>2</sup>, and the West about 2,982 km<sup>2</sup>. Bali Sea covers an area of 9,500 km<sup>2</sup>. The North Bali sea runs along the coastline of Buleleng, the East Bali Sea runs along the coastline of Karangasem, Klungkung and Gianyar, and the West Bali Sea include the coastline of Badung Tabanan and Jembrana.

Bali has a long chain of history from the ice-age era (pre-historic time) to modern, global civilization era. With a dynamic characteristic indicating selectivity and flexibility, the Balinese culture initially reflects a configuration of an expressive culture dominated by religious, solidarity and aesthetic values. Nowadays, it develops along with the adoption of foreign values especially in the aspects of the economic, science and technology, as a result of the global modernization. In general, the history of Bali is divided into three different eras including the pre-historic, the Hindu-Buddhist era and the modern culture.