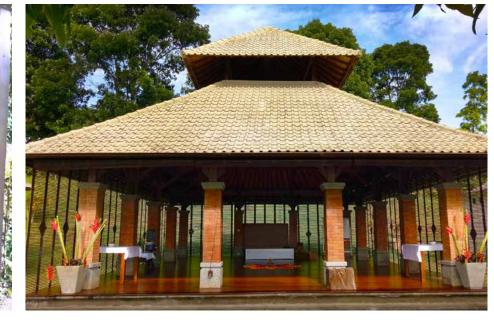

## YOGA & MEDITATION PAVILION

Bagus Agro Pelaga lies in a broad, fertile valley in Petang, surrounded by beautiful forests and mountains. Sounds like a perfect place for this yoga and meditation pavilion-a place to sit quietly while observing nature and the surrounding landscape with a sense of transcendence and stillness. The pavilion can be easily reached along a walk path. How wonderful to take neither morning or afternoon off, enjoy the fresh air, yoga and meditate in front of this breathtaking view and feel rejuvenated and calm.