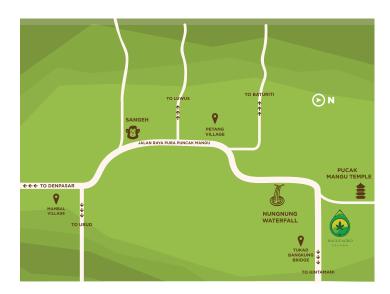

#### DISTANCE FROM RESORT TO

: ± 2 Km

: ± 6.4 Km

: ± 37 Km

: ± 29 Km

: ± 29 Km

: ± 30 Km

- Pucak Mangu Temple
- Nungnung Waterfall
- Pod Chocolate Factory : ± 20 Km
- Bali Elephant Camp : ± 21 Km
- Sangeh Monkey Forest
- Bedugul
- Kintamani
- Ulun Danu Batur Temple : ± 29 Km
- Ulun Danu Beratan

(11 minutes by car)
(30 minutes by car)
(35 minutes by car)
(40 minutes by car)
(50 minutes by car)
(50 minutes by car)
(50 minutes by car)
(55 minutes by car)

(5 minutes by car)

- Taman Ayun Temple : ± 36 Km (55 minutes by car)
  Mengwi : ± 37 Km (60 minutes by car)
- Ubud
- Mount Abang
- Terunyan
- Besakih Temple
- Denpasar
- Kuta
- Airport
- : ± 41 Km : ± 45 Km : ± 51 Km : ± 51 Km : ± 60 Km : ± 61 Km

: ± 40 Km

- (60 minutes by car) (75 minutes by car) (80 minutes by car) (85 minutes by car)
- (90 minutes by car)
- (90 minutes by car)
- (2 hours by car)
- n (2 hours by car)

# DESTINATION

Pucak Mangu Temple

Nungnung Waterfall

Pod Chocolate Factory

Sekar Mukti Village

Sangeh Monkey Forest

Bedugul

Kintamani

Ulun Danu Batur Temple

Ulun Danu Beratan

# DESTINATION

Taman Ayun Temple

Mengwi

Ubud

Mount Abang

Terunyan

**Besakih Temple** 

**RESORT MAP** 

#### DISTANCE FROM RESORT TO

- Pucak Mangu Temple : ± 2 Km
- Nungnung Waterfall : ± 6.4 Km •
- Sangeh Monkey Forest : ± 26 Km • : ± 29 Km
- Kintamani •
- Bedugul •
- ٠ Taman Ayun Temple •
- Ubud •
- Denpasar
- Ngurah Rai Airport

(11 minutes by car) (11 minutes by car) (40 minutes by car) (50 minutes by car) (50 minutes by car) (55 minutes by car) (75 minutes by car) (90 minutes by car) (2 hours by car)